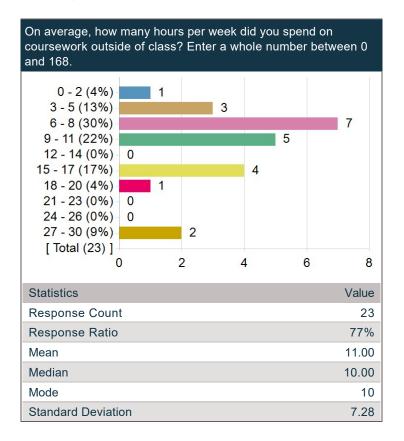

# On average, how many hours per week did you spend on coursework outside of class? Enter a whole number between 0 and 168.

Frequency chart and mean excludes students who answered 31 or more hours.