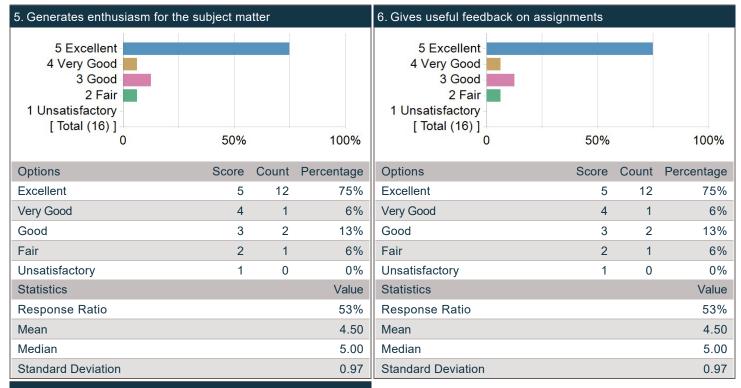

#### **Section Leader Questions**

|                                                                                    | Count | Excellent | Very<br>Good | Good | Fair | Unsatisfactory | Instructor<br>Mean | Dept<br>Mean | Division<br>Mean |
|------------------------------------------------------------------------------------|-------|-----------|--------------|------|------|----------------|--------------------|--------------|------------------|
| Evaluate your Section Leader overall.                                              | 17    | 76%       | 6%           | 18%  | 0%   | 0%             | 4.59               | 4.42         | 4.52             |
| Gives effective lectures or presentations, if applicable                           | 16    | 81%       | 0%           | 13%  | 6%   | 0%             | 4.56               | 4.30         | 4.43             |
| Facilitates discussion and encourages participation                                | 15    | 80%       | 7%           | 13%  | 0%   | 0%             | 4.67               | 4.33         | 4.48             |
| Is accessible outside of class (including after class, office hours, e-mail, etc.) | 16    | 81%       | 0%           | 19%  | 0%   | 0%             | 4.63               | 4.56         | 4.62             |
| Generates enthusiasm for the subject matter                                        | 16    | 75%       | 6%           | 13%  | 6%   | 0%             | 4.50               | 4.35         | 4.46             |
| Gives useful feedback on assignments                                               | 16    | 75%       | 6%           | 13%  | 6%   | 0%             | 4.50               | 4.33         | 4.44             |
| Returns assignments in a timely fashion                                            | 16    | 75%       | 6%           | 19%  | 0%   | 0%             | 4.56               | 4.41         | 4.47             |