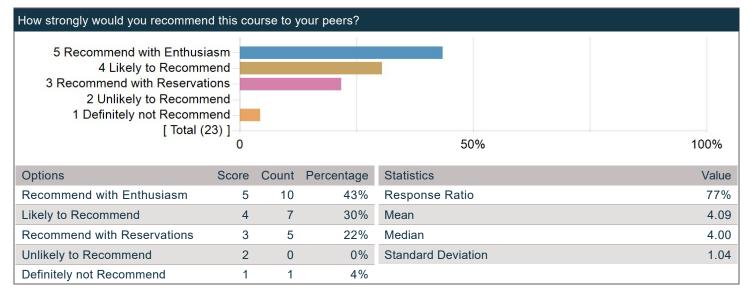

y)

| Options                                          | Count |
|--------------------------------------------------|-------|
| Elective                                         | 3     |
| Concentration or Department Requirement          | 20    |
| Secondary Field or Language Citation Requirement | 0     |
| Undergraduate General Education Requirement      | 0     |
| Expository Writing Requirement                   | 0     |
| Foreign Language Requirement                     | 0     |
| Pre-Med Requirement                              | 0     |
| Divisional Distribution Requirement              | 1     |
| Quantitative Reasoning with Data Requirement     | 0     |

# **Recommendations - Would you recommend this course?**

#### How strongly would you recommend this course to your peers?



# **Evaluation of Section Leaders**

#### **Section Leader Questions**

|                                                                                    | Count | Excellent | Very<br>Good | Good | Fair | Unsatisfactory | Instructor<br>Mean | Dept<br>Mean | Division<br>Mean |
|------------------------------------------------------------------------------------|-------|-----------|--------------|------|------|----------------|--------------------|--------------|------------------|
| Evaluate your Section Leader overall.                                              | 17    | 76%       | 6%           | 18%  | 0%   | 0%             | 4.59               | 4.42         | 4.52             |
| Gives effective lectures or presentations, if applicable                           | 16    | 81%